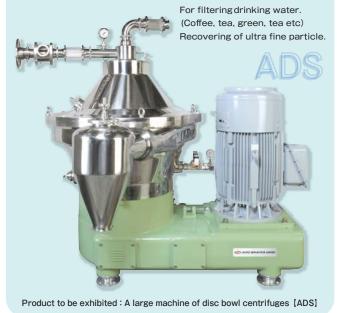

We will exhibit a large machine capable of processing 30,000L/hr.

We apologize for the imposition, but we are hoping that you would come and see our booth. We will wait for you at the venue.

◆ Session: June 27 (Wed) - 29 (Fri), 2018

## Details on the exhibit booth/product to be exhibited

A large-scale centrifuge capable of continuous separation has finally been introduced to the market

Please contact our sales department for the invitation form.